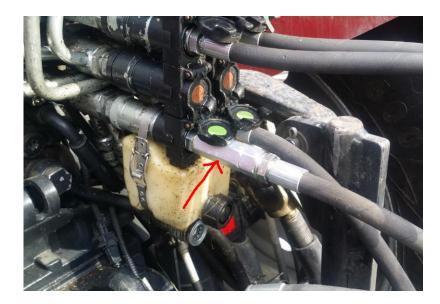

## **Symptom**

The hydraulic functions of the pump do not work.

## Caused by

The non-return valve, which prevents pressure being applied to the wrong side of the valve block, does not release when oil pressure has been applied to the wrong hose.

## Solution

Remove the hose with the non-return valve from the tractor.

Release the quick coupling from the non-return valve to relieve the oil pressure between them. Screw parts together and try again. If possible, this hose can be routed in a free return section to avoid pressure on this side.