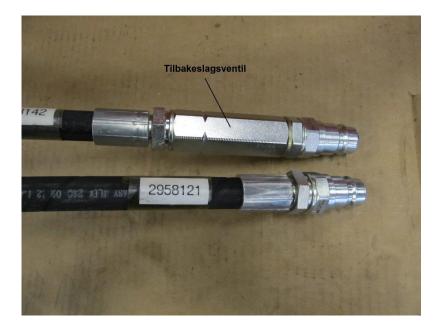

## Caused by

The non-return valve, which prevents pressure being applied to the wrong side of the valve block, does not release when oil pressure has been applied to the wrong hose.

## Solution

Remove the hose with the non-return valve from the tractor.

Release the quick coupling from the non-return valve to relieve the oil pressure between them. Screw parts together and try again. If possible, this hose can be routed in a free return section to avoid pressure on this side.